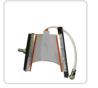

# Plate Heat Press Machine (SP02)

- 1. Print the photos on a piece of paper and trim it. Stick the paper onto the suitable place of plate with the tape.
- 2. Move away the upper plate mat to make sure the paper and plate are in the correct position.
- 3. Adjust the pressure and plug the machine.
- 4. Power on and set the temperature  $355^{\circ}F$  and time 150 seconds Press "  $\square$  " to start printing.
- 5. When the machine buzzes, power off and take out the plate. (Caution Hot)

## Accessories:

A:Diameter 7.5~9cm mug heater
Diameter 5~7.5cm mug heater
Ф9.0\*H9.8cm cone-shaped Mug Heater
Ф8.8\*H14.9cm cone-shaped Mug Heater

B:Diameter 11cm plate heating part Diameter 15cm plate heating part 30\*38cm heating mat