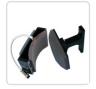

## Cap Press Machine (SM03)

- 1. Print the photos on a piece of paper and trim it. Stick the paper onto the suitable place of cap with the tape.
- 2. Move away the upper cap mat and fix the cap onto the other cap mat.
- 3. Adjust the pressure and snap down the hand lever
- 4. Power on and set the temperature 355°F and time 30~50 seconds (for sublimation paper) or 10~20 seconds (for T-shirt transfer paper).

C:14\*8.5cm hat heater