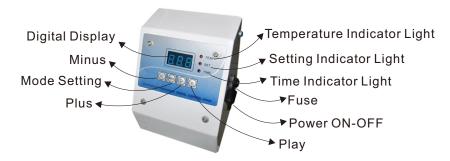

#### Structure:

- 1) Pressure-adjusting knot
- 2) Digital Display
- 3) FUSE
- 4) Power ON-OFF
- 5) Play
- 6) Plus
- 7) Mode Setting
- 8) Minus
- 9) Accessory Connector
- 10) Pressure Handle
- 11) Heat-resistant sillon flat mat
- 12) Heat Platen
- 13) Work Table