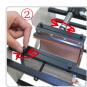

#### Replacing the Silicon Plate Mat

- 1JPower off and remove the heat platen by unscrewing the two screws on it.
- 2JFix the silicon plate mat onto the machine.
- 3JPut the plug of silicon plate mat into the accessory connector of the digital control box.
- 4JAfter finishing, power on and start printing.