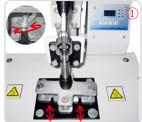

# **Replacing Mug Wrap**

- 1JPower off the machine
- 2JFix or loosen the mug wrap by turning the four screws.
- 3JPut the plug of mug wrap into or pull it out from the accessory interface port of the controlling box.
- 4JAfter replacing, power on and start printing.

#### Replacing the Silicon Plate Mat

- 1JPower off and remove the heat platen by unscrewing the two screws on it.
- 2JFix the silicon plate mat onto the machine.
- 3JPut the plug of silicon plate mat into the accessory connector of the digital control box.
- 4JAfter finishing, power on and start printing.