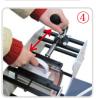

# **Replacing Mug Wrap**

- 1JPower off the machine
- 2JFix or loosen the mug wrap by turning the four screws.
- 3JPut the plug of mug wrap into or pull it out from the accessory interface port of the controlling box.
- 4JAfter replacing, power on and start printing.

#### Replacing the Silicon Plate Mat

- 1JPower off and remove the heat platen by unscrewing the two screws on it.
- 2JFix the silicon plate mat onto the machine.
- 3JPut the plug of silicon plate mat into the accessory connector of the digital control box.
- 4JAfter finishing, power on and start printing.