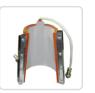

# **Product Instruction**

- 1. Clean the mug surface with tissue paper: Cut the image as per your design, printing size (L≤20cm H≤29cm) Use dryer to dry the image if the photo paper is just printed with ink or you can lay the photo paper to dry itself naturally
- 2. Wrap the mug with the cut image, Make the image in the central and make it symmetrical both sides; Stick the paper with thermal tape
- 3. put the mug in the center of the mug press machine horizontally, with the mug handle upwards(also you can put it not in center as you like);
- 4. Adjust the pressure bar for printing mugs, not too tight, or too lax;
- 5. Turn on the current turn on the switch
- Setting
- 1). Setting Temperature, you should set between the initiative lowest temperature 230F and the highest temperature 330F.
- A. Set initiative lowest temperature

Press the "Mode" in the area directly over the mug press first time, the setting indicator light turns red, Press " $\rightarrow$ " or " $\rightarrow$ " to raise or lower the temperature, make sure it is 230 (230 Fahrenheit), the initiative lowest temperature,

#### B. Set the highest temperature

Press the "Mode" second time, the temperature indicator light will turn red, Press " > " or " < " to raise or lower, setting the temperature around 330F;

- 2). Setting time, Press the "Mode" third time, the time indicator light will turn red, Press " > " or " < " to raise or lower to adjust time around 45seconds;
- 3). Setting is finished, Press the "Mode" forth time to confirm the setting program;
- **4).** Press the last button- "  $\square$ "; the printing process will start.
- 5). After a while, the machine will buzz automatically when it finished, take out the mug from the mug press
- **6).** If all goes well, just peal the paper off the mug,(If you want to cold the mug quickly, you can put it in cold water, but please make sure the whole mug is in the water at same time. if you just put part of it into cold water, maybe it will be broken)

## Accessories:

A:Diameter 7.5~9cm mug heater
Diameter 5~7.5cm mug heater
Ф9.0\*H9.8cm cone-shaped Mug Heater
Ф8.8\*H14.9cm cone-shaped Mug Heater

B:Diameter 11cm plate heating part Diameter 15cm plate heating part 30\*38cm heating mat