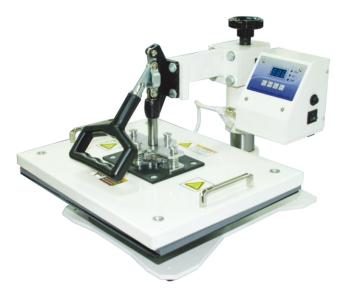

# JTrans<sup>®</sup> Easy COMBO HEAT PRESS

Item No: JTSD72

#### Structure:

- 1) Pressure-adjusting knot
- 2) Digital Display
- 3) FUSE
- 4) Power ON-OFF
- 5) Play
- 6) Plus
- 7) Mode Setting
- 8) Minus
- 9) Accessory Connector
- 10) Pressure Handle
- 11) Heat-resistant sillon flat mat
- 12) Heat Platen
- 13) Work Table