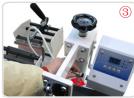

# **Product Instruction**

- 1. Clean the mug surface with tissue paper: Cut the image as per your design, printing size (L≤20cm H≤29cm) Use dryer to dry the image if the photo paper is just printed with ink or you can lay the photo paper to dry itself naturally
- 2. Wrap the mug with the cut image, Make the image in the central and make it symmetrical both sides; Stick the paper with thermal tape
- 3. put the mug in the center of the mug press machine horizontally, with the mug handle upwards(also you can put it not in center as you like);
- 4. Adjust the pressure bar for printing mugs, not too tight, or too lax;
- 5. Turn on the current turn on the switch
- Setting
- 1). Setting Temperature, you should set between the initiative lowest temperature 230F and the highest temperature 330F.
- A. Set initiative lowest temperature