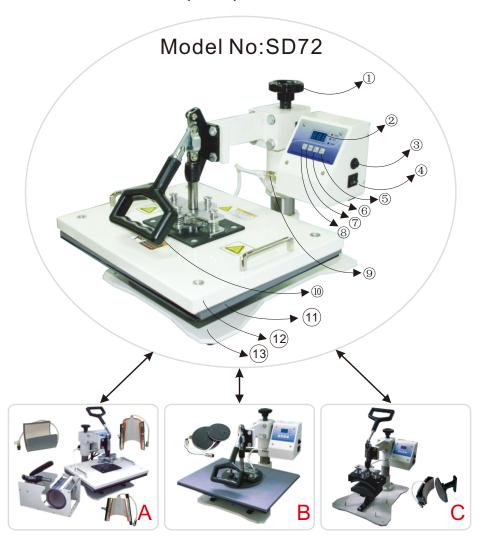

# JTrans<sup>®</sup> Easy COMBO HEAT PRESS

Item No: JTSD72

#### Structure:

- 1) Pressure-adjusting knot
- 2) Digital Display
- 3) FUSE
- 4) Power ON-OFF
- 5) Play
- 6) Plus
- 7) Mode Setting
- 8) Minus
- 9) Accessory Connector
- 10) Pressure Handle
- 11) Heat-resistant sillon flat mat
- 12) Heat Platen
- 13) Work Table

# Combo Press Machine(8-in-1)

Model No.SD68/SD69/SD70/SD71 The structure similar to SD72