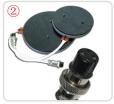

## Accessories:

A:Diameter 7.5~9cm mug heater
Diameter 5~7.5cm mug heater
Ф9.0\*H9.8cm cone-shaped Mug Heater
Ф8.8\*H14.9cm cone-shaped Mug Heater

B:Diameter 11cm plate heating part Diameter 15cm plate heating part 30\*38cm heating mat