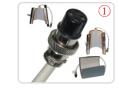

# **Replacing Mug Wrap**

- 1JPower off the machine
- 2JFix or loosen the mug wrap by turning the four screws.
- 3JPut the plug of mug wrap into or pull it out from the accessory interface port of the controlling box.
- 4JAfter replacing, power on and start printing.